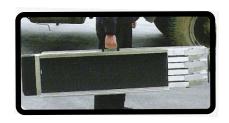

### **Aluminium Motorcycle Ramp**

Model No: #VP8200 Capacity: 450kg

Total overall length when unfolded: 2.5 metres

N.W.: 9.5kg Width: 350mm

June-Aug 2009

#VP8200

<u>REFER TO PRICELIST -</u> Part Nos. In Alphabetical order