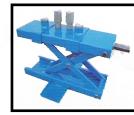

## Scissor Motorcycle Lift

#VP8218

\* Capacity: 450kg

\* N.W.: 16.5kg

\* Work Bench Height Adj. From 120mm to 360mm

Table Height Adj. From 130mm to 408mm