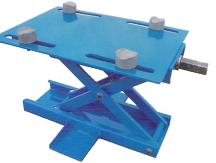

#### **Motorcycle & ATV Lift**

**#VP8238** 

Model No: #VP8239 Capacity: 570kg Min. Height: 180mm

Max. Height: 760mm

Platform Size: 1830 x 1270mm

**PAGE 43** 

**#VP8239**