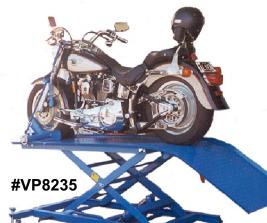

## **Motorcycle Lifts**

Now Available In Air Hydraulic

<u>#VP8227АН: 363 kg</u>

#VP8237AH: 454kg

Model No: #VP8238 Capacity: 570kg Min. Height: 180mm Max. Height: 760mm

Platform Size: 1830 x 660mm

Model No: #VP8235
Overall Length: 2.6 metres
Overall Height: 800mm
Overall Width: 600mm
Lifting capacity: 454 Kgs