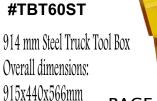

### #TBT50ST

765 mm Steel Truck Tool Box

Overall dimensions: 775x430x310mm

**#TBTSETST** Set of all 3 steel tool boxes

1219 mm Steel Truck Tool Box Overall dimensions: 1200x620x710mm

914 mm Steel Truck Tool Box Overall dimensions: