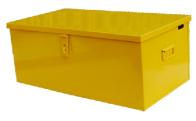

### #TBT50ST

765 mm Steel Truck Tool Box

Overall dimensions: 775x430x310mm

**#TBTSETST** Set of all 3 steel tool boxes

1219 mm Steel Truck Tool Box Overall dimensions: 1200x620x710mm

914 mm Steel Truck Tool Box Overall dimensions: