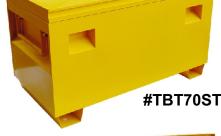

### #TBT50ST

765 mm Steel Truck Tool Box

Overall dimensions: 775x430x310mm

**#TBTSETST** Set of all 3 steel tool boxes

1219 mm Steel Truck Tool Box Overall dimensions: 1200x620x710mm

914 mm Steel Truck Tool Box Overall dimensions: