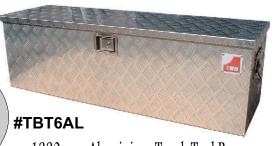

**#TBT9AL** 

1220 mm Aluminium Truck Tool Box Overall dimensions: L1220xW380xH380mm

Overall dimensions: L1450xW520xH460mm

An indication of the size of the 1450mm tool box