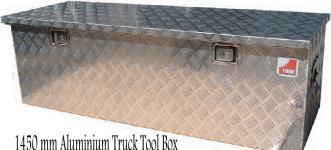

**#TBT9AL** 

1220 mm Aluminium Truck Tool Box Overall dimensions: L1220xW380xH380mm

Overall dimensions: L1450xW520xH460mm

An indication of the size of the 1450mm tool box