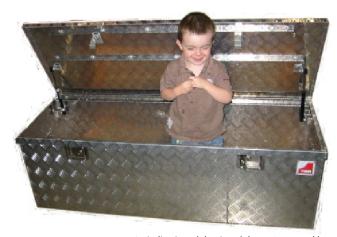

**#TBT9AL** 

1220 mm Aluminium Truck Tool Box Overall dimensions: L1220xW380xH380mm

Overall dimensions: L1450xW520xH460mm

An indication of the size of the 1450mm tool box