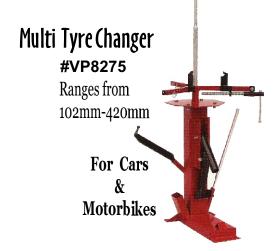

#### **#VP8270**

All steel construction 15 3/8" x 18½" base 71/2" diameter x 3/16" thick wheel rest plate Weight: 19kg

Mounts and demounts a full range of tyres from 8" to light truck

To order with motorcycle tyrechanger attachment please order #VP8270MB