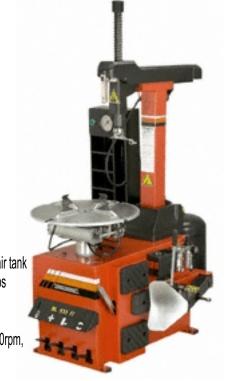

## Semi Automatic Tyre Changers

**#VP827TC1** Semi automatic tyre changer

For rims up to 330mm wide, 508mm diameter

Turntable rotation torque: 361kgs

Bead breaker with 2500kg force, rim diameter: 254mm-508mm

Wheel width: 330mm max, external locking rim dimensions: 254-457mm

Internal locking rim dimensions: 304-508mm, motor: 240V, 10.5 amp

Single phase: 1740rpm, working pressure: 110PSI

Item size: L 959 x W 749 x H 979 mm

#### **#VP827TC2**

Semi automatic tyre changer

Handles tyre sizes up to 965mm diameter x 330mm wide

Includes storage box, an inflation system, air pressure regulator/gauge, and air tank For rims up to 330mm wide, 508mm diameter, turntable rotation torque: 795lbs

Bead breaker with 2500kg force, rim diameter: 254-508mm

Max wheel width: 330mm max, external rocking rim dimensions: 254-457mm Internal rocking rim dimensions: 304-508mm, motor: 240V, single phase: 1740rpm,

Working pressure: 110PSI

Item size: L 1149 x W 749 x H 979 mm