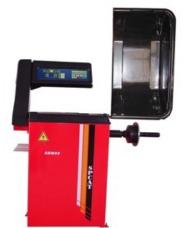

### **Electronic Wheel Balancer #VP827WB**

Electronic wheel balancer

10-second cycle time, self-calibration function, gram/ounce/millimetre/inch secretions 143lbs max shaft capacity allows operator to balance most passenger & light truck wheels, 800mm max litre diameter capacity, auto start when hood is lowered Automatic brake, readout for top position weight locator & inside outside measurements, rim width capacity 38mm to 508mm nm

Diameter capacity 254mm to 609mm Item size: L 1199 x W 719 x H 1179 mm