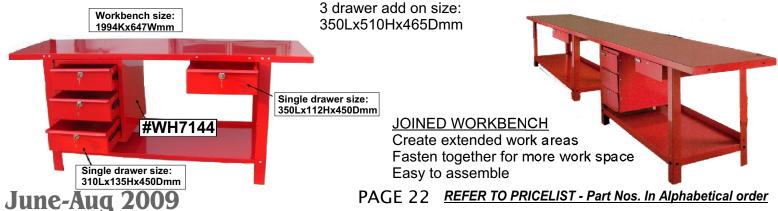

## Work Benches That Can Be Easily Joined

### #WH7133

Work bench with drawers Weight: 81.7kg

Work bench without drawers
Weight: 51.6kg

Durable powder coated finish; Attach end-to-end to create a long production area Locking drawer for security & safety; Heavy duty all steel construction Easy to assemble

### Optional 3 drawer add-on #WH7144