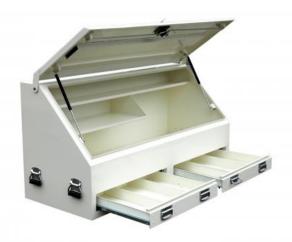

# Steel Tilt Lid Ute Box With 2 Drawers

### **#TBT1210**

2 large drawers with sealed bearing slides (100kg rating)
T handle keyed locking mechanism
Powder coated white gloss finish
4 x heavy duty handles
Weight 118kg
2 x gas struts
Weather proof
Ideal for the back of vehicles
Two shelves
Huge capacity for mobile tradespersons
Dimensions overall: 1210W x 600D x 750Hmm