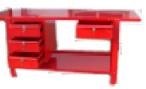

## Work Benches That Can Be Easily Joined

### #WH7133

Work bench with drawers Weight: 81.7kg

Work bench without drawers
Weight: 51.6kg

Durable powder coated finish; Attach end-to-end to create a long production area Locking drawer for security & safety; Heavy duty all steel construction Easy to assemble

### Optional 3 drawer add-on #WH7144