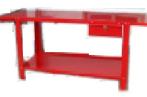

## Work Benches That Can Be Easily Joined

### #WH7133

Work bench with drawers Weight: 81.7kg

Work bench without drawers
Weight: 51.6kg

Durable powder coated finish; Attach end-to-end to create a long production area Locking drawer for security & safety; Heavy duty all steel construction Easy to assemble