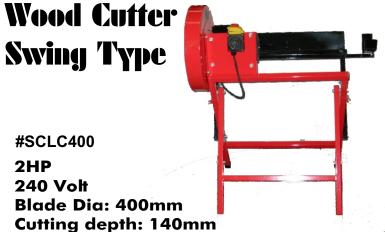

# Wood Cutter -Swing Type - Petrol

#LS25ES

25 Ton Electric

Start Log Splitter

also available