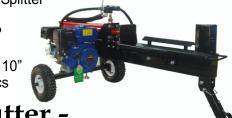

# **Log Splitters**

## #LS12

Petrol 12 Ton Log Splitter

Capacity: 12 ton Horse power: 4HP Log length: 20" Pneumatic wheel: 10"

Cycle time: 32 secs

**Wood Cutter** 

Swing Type - 3 Phase

#SCLC7003

Electric 3 phase motor Bore size on blade: 30mm Number of teeth: 64mm Idle speed: 1400rpm Max cutting dia: 270mm Min cutting dia: 25mm Max cutting length: 1000mm Min cutting length: 300mm