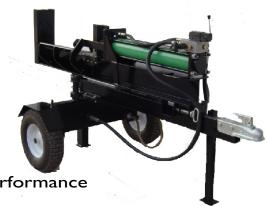

# **Log Splitters And Cutters**

25 Ton Horizontal & Vertical Log Splitter

## **#LS25**

Petrol Driven Engine: 6.5HP

Slits wood horizontally/vertically

Delivers 3000 max. PSI

Extra H/D I-beam construction for max. Performance

Direct drive with flexible couplings

24" stroke