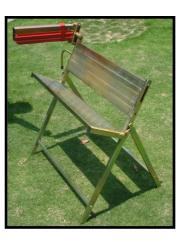

trol Driven Heavy Duty Rotary Hammerdrill**

Displacement (ml): 51.7

Fuel type petrol/oil: 30:1

Tank capacity (L): 0.9 Rotart hammer speed: 400 Max drill dia (mm): 52

Percussion rate (1/min): 3200

Drive motor: 2-stroke petrol engine

Engine max power/speed: 1.3/7000 kw/r/min





Procureit Australia Pty Ltd Ph +61 7 3314 2808 F +61 7 3314 2321 e sales@procureit.com.au

### **Chain Saw Bench**

# **Petrol Driven** Heavy Duty **Breaker**

**#PT5050** 



**#PT5080** Impact energy: 55J Drive motor: 2-stroke petrol engine Impact rate: 1300-1330/min

Others: Displacement: 80ml; engine speed: 4250/min; fuel: gasoline/oil (25~30): 1; tank capacity: 2.4L Standard accessories: side handle

#### **#FICSB**

- \* Length of blade: 400mm
- \* Max cutting length: 1200mm
- \* Max cutting dia: 260mm



## **Rebar Cutters**



**#PHS16** 16mm cap steel Weight: 12kg

**#PHS20** 20mm cap steel Weight: 16kg

**#PHS22** 22mm cap steel Weight: 18kg

**#PHS25** 25mm cap steel Weight: 20kg

Comes in 4 sizes



**REFER TO PRICELIST -**Part Nos. In Alphabetical order

### June-Aug 2009