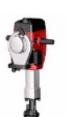

# **Petrol Driven Heavy Duty Rotary Hammerdrill**

Displacement (ml): 51.7

Fuel type petrol/oil: 30:1

Tank capacity (L): 0.9 Rotart hammer speed: 400 Max drill dia (mm): 52

Percussion rate (1/min): 3200

Drive motor: 2-stroke petrol engine

Engine max power/speed: 1.3/7000 kw/r/min

Procureit Australia Pty Ltd Ph +61 7 3314 2808 F +61 7 3314 2321 e sales@procureit.com.au