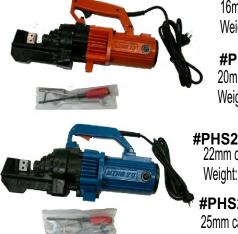

## **Rebar Cutters**

**#PHS16** 16mm cap steel Weight: 12kg

**#PHS20** 20mm cap steel Weight: 16kg

**#PHS22** 22mm cap steel Weight: 18kg

**#PHS25** 25mm cap steel Weight: 20kg

Comes in 4 sizes

**REFER TO PRICELIST -**Part Nos. In Alphabetical order