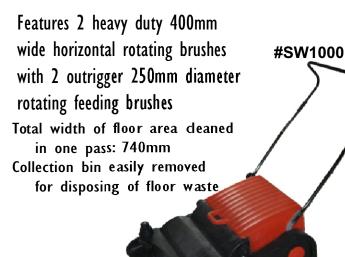

sales@procureit.com.au

# arehouse Floor Sweeper

Plaster Board Sheet Lifter

**Oddbods** 





### **Electric Chain Saw** Sharpener

## Rechargeable **Spotlight**

#### #PT60CS

Motor: 240V, 85Watt.

Rpm's: 4800

Vise capacity: 0.80" to 0.50"

Table/vise angles: 35 degrees right to left Wheel dimensions: 4-1/4" dia x 1/8" thick

#RCL600

Now fitted with

safety platform

overhead



#PT60CSBL

Grinding wheel blade t suit PT60CS

Wipes



#### **Degreasing Work Wipes**

Ideal for removing oil, grease, grime, paint & most types of ink from your hands, tools & surfaces.

Perfects for mechanics, painters, handymen, gardners & anyone involved in HD work.

Shrink Wrap

**#SWRAPBL** Black **#SWRAPCL** Clear

NOW ALSO **AVAILABLE** IN **CLEAR** 

Width: 500mm x 25um x 375metres

**Blown Wrap** 

June-Aug 2009

REFER TO PRICELIST -Part Nos. In Alphabetical order