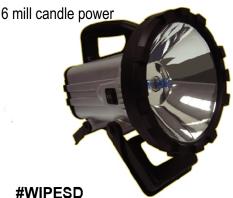

sales@procureit.com.au

# arehouse Floor Sweeper

Plaster Board Sheet Lifter

**Oddbods** 





### **Electric Chain Saw** Sharpener

## Rechargeable **Spotlight**

#### #PT60CS

Motor: 240V, 85Watt.

Rpm's: 4800

Vise capacity: 0.80" to 0.50"

Table/vise angles: 35 degrees right to left Wheel dimensions: 4-1/4" dia x 1/8" thick

#RCL600

Now fitted with

safety platform

overhead



#PT60CSBL

Grinding wheel blade t suit PT60CS

Wipes



#### **Degreasing Work Wipes**

Ideal for removing oil, grease, grime, paint & most types of ink from your hands, tools & surfaces.

Perfects for mechanics, painters, handymen, gardners & anyone involved in HD work.

Shrink Wrap

**#SWRAPBL** Black **#SWRAPCL** Clear

NOW ALSO **AVAILABLE** IN **CLEAR** 

Width: 500mm x 25um x 375metres

**Blown Wrap** 

June-Aug 2009

REFER TO PRICELIST -Part Nos. In Alphabetical order