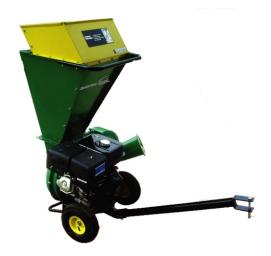

#### #FI65SC

- \* Engine: 6.5HP, 1 cylinder, 4 stroke air cooled
- \* Displacement: 196CC
- \* Tank capacity: 3.6L
- \* Chipping capacity: 76mm
- \* Max revolution: 3,600r/min
- \* Starting: Manual recoil
- \* Wheel: 254mm (10")

#### #FI9SC

- \* Engine: 9P, 1 cylinder, 4 stroke air cooled
- \* Displacement: 270CC
- \* Tank capacity: 6L
- \* Chipping capacity: 76mm (3")
- \* Max revolution: 3,600r/min
- \* Starting: Manual recoil
- \* Wheel: 254mm (10")

#### #FI13SCA

Makes quick work of chipping & shredding branches, clippings etc. Feed material into large steel hopper & side chipper chute 13HP gasoline engine 76mm chipping capacity 75mm cutting head 2 way feed for easy & versatile use