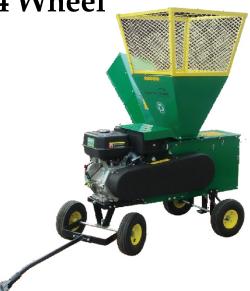

## Shredder Chipper 4 Wheel

#### #FI13SCA4W

Makes quick work of chipping & shredding branches, leaves & clippings Ideal for cleanup, gardening & landscaping Move by hand or tow behind a lawn & garden tractor or a mower 13HP petrol engine 3.5" cutting capacity 3" cutting diameter 18" x 17" hopper opening Hardened steel knife on HD flywheel 4 pneumatic tyre 10"