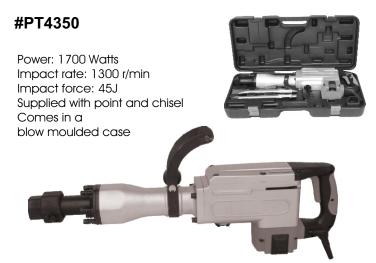

## New Jack Hammer

**Heavy Duty Demolition Jack Hammer Complete with point** Weight: 25kg

Supplied with 1pc point chisel & 1pc drill

In BMC packing with 2 wheel box