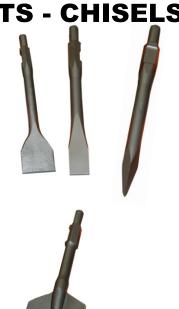

**MODEL# SPADES - POINTS - CHISELS** 

| <u>Suit Hitachi P</u> | <u> H65SA &amp; PH65</u>  |      |
|-----------------------|---------------------------|------|
| M-300137              | 375mm POINT               |      |
| M-300141              | 410mm POINT               |      |
| M-300146              | 460mm POINT               |      |
| M-300155              | 550mm POINT               |      |
| M-300237              | 375mm CHISEL 30 mm        |      |
| M-300241              | 410mm CHISEL 30mm         |      |
| M-300246              | 465mm CHISEL 30mm         |      |
| M-300255              | 550mm CHISEL 30mm         |      |
| M-300341              | 410mm WIDE SCALING CHISEL | 50mm |
| M-300441              | 410mm WIDE SCALING CHISEL | 75mm |
| M-300545              | HITACHI SPADE             |      |