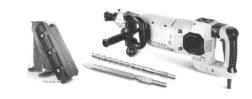

## **Jack Hammer** With Drilling

## **#PT4300**

Hammer & hammering with rotation function

Voltage/freg: 240V/50Hz

Power: 2100W

No-load speed: 100-250r/min Impact rate: 750-1950rpm D model 360 degrees auxiliary

handle for comfort Hexagon connector

Supplied with 1pc point chisel & 1pc drill

In BMC packing with 2 wheel box