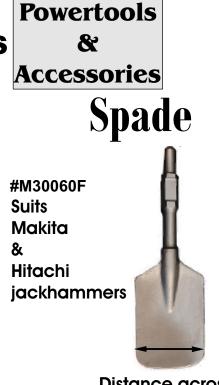

**MODEL# SPADES - POINTS - CHISELS** 

| <u>Suit Hitachi P</u> | <u> H65SA &amp; PH65</u>  |      |
|-----------------------|---------------------------|------|
| M-300137              | 375mm POINT               |      |
| M-300141              | 410mm POINT               |      |
| M-300146              | 460mm POINT               |      |
| M-300155              | 550mm POINT               |      |
| M-300237              | 375mm CHISEL 30 mm        |      |
| M-300241              | 410mm CHISEL 30mm         |      |
| M-300246              | 465mm CHISEL 30mm         |      |
| M-300255              | 550mm CHISEL 30mm         |      |
| M-300341              | 410mm WIDE SCALING CHISEL | 50mm |
| M-300441              | 410mm WIDE SCALING CHISEL | 75mm |
| M-300545              | HITACHI SPADE             |      |

Distance across: 130mm