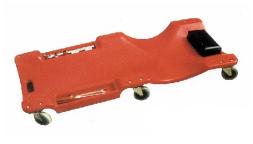

## Plastic Creeper

## \* Creeper is moulded in one piece high impact polymer

- \* Low profile gives you greater clearance under vehicles
- \* Six swivel casters for smooth maneuverability
- \* Foam padded headrest for maximum comfort
- \* Oil and solvent resistant
- \* Weight: 4.8kg