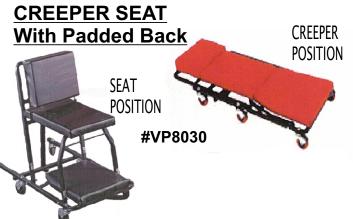

Procureit Australia Pty Ltd Ph + 61 7 3314 2808 F + 61 7 3314 2321 sales@procureit.com.au

**COMBO KIT** 



CREEPER WITH MAGNET ATTACHED



AIR OPERATED SEAT WITH MAGNET ATTACHED

MAY ADD SEPARATE MAGNETIC TRAY FOR A 4 IN 1 COMBO KIT



SHOP STOOL

WITH MAGNET ATTACHED #VP8136MT

**Automotive Products** 

PLEASE ADD PT NO TO ORDER #VP8136MT AVAIL, SEPERATELY



\*Polished heavy-gauge stainless steel tray

\* Strong magnet with rubber protective covered

## Combo Set 36" **Creeper & Roller Seat**





## Plastic Creeper

## \* Creeper is moulded in one piece high impact polymer

- \* Low profile gives you greater clearance under vehicles
- \* Six swivel casters for smooth maneuverability
- \* Foam padded headrest for maximum comfort
- \* Oil and solvent resistant
- \* Weight: 4.8kg

**#VP8005** 

- \* Overall size: 1010 x 475 x 130mm
- \* Length: 1.1 metre





REPLACEMENT CREEPER WHEELS **SPECIFY MODEL NUMBER**