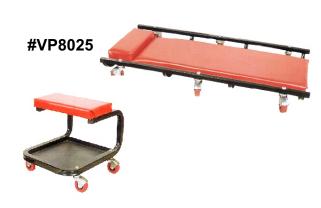

Procureit Australia Pty Ltd Ph + 61 7 3314 2808 F + 61 7 3314 2321 sales@procureit.com.au

**COMBO KIT** 



CREEPER WITH MAGNET ATTACHED



AIR OPERATED SEAT WITH MAGNET ATTACHED

MAY ADD SEPARATE MAGNETIC TRAY FOR A 4 IN 1 COMBO KIT



SHOP STOOL

WITH MAGNET ATTACHED #VP8136MT

**Automotive Products** 

PLEASE ADD PT NO TO ORDER #VP8136MT AVAIL, SEPERATELY



\*Polished heavy-gauge stainless steel tray

\* Strong magnet with rubber protective covered

## Combo Set 36" **Creeper & Roller Seat**





## Plastic Creeper

## \* Creeper is moulded in one piece high impact polymer

- \* Low profile gives you greater clearance under vehicles
- \* Six swivel casters for smooth maneuverability
- \* Foam padded headrest for maximum comfort
- \* Oil and solvent resistant
- \* Weight: 4.8kg

**#VP8005** 

- \* Overall size: 1010 x 475 x 130mm
- \* Length: 1.1 metre





REPLACEMENT CREEPER WHEELS **SPECIFY MODEL NUMBER**