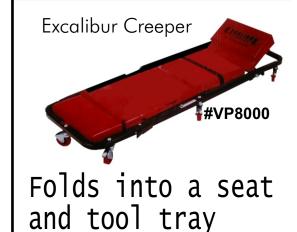

## Plastic Creeper

## \* Creeper is moulded in one piece high impact polymer

- \* Low profile gives you greater clearance under vehicles
- \* Six swivel casters for smooth maneuverability
- \* Foam padded headrest for maximum comfort
- \* Oil and solvent resistant
- \* Weight: 4.8kg

**#VP8005** 

- \* Overall size: 1010 x 475 x 130mm
- \* Length: 1.1 metre

REPLACEMENT CREEPER WHEELS **SPECIFY MODEL NUMBER** 