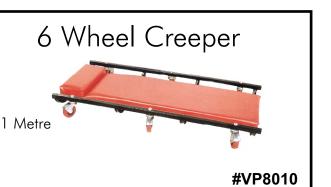

**#VP8005** 

- \* Overall size: 1010 x 475 x 130mm
- \* Length: 1.1 metre

REPLACEMENT CREEPER WHEELS **SPECIFY MODEL NUMBER** 