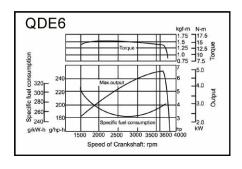

ical, 4-stroke air-cooled |            |            |
| Bore x Stroke         | 70x55mm                                        | 78x62mm    | 86x70mm    |
| Displacement          | 211cc                                          | 269cc      | 406cc      |
| Max power output      | 4.5HP                                          | 6HP        | 10HP       |
| Fuel tank cap.        | 2.5 litres                                     | 3.5 litres | 5.5 litres |
| Engine Speed          | 3000/3600rpm                                   |            |            |
| Spindle Size          | 19mm                                           | 25.4mm     | 25.4mm     |
| Dry Weight (electric) | 32kg                                           | 38kg       | 53kg       |

### Diesel Engine Performance Charts









4 cylinder

#### 27 HP 3000 rpm length: 91cm

width: 62cm

3 cylinder

Height: 74cm Power: 1.36L With radiator & hose Weight: 205kg

At 2300-2400rpms engine develops 15HP &

uses 3 litres of diesel per hour

At this speed it is classed as a Superman diesel

#QDE25HP

Large Diesel Engines
36 HP

3000 rpm length: 1.05m width: 62cm

Height: 74cm Power: 1.8L With radiator & hose

Weight: 245kg 4 cylinder



Now Available

**45hp Diesel Engine** At 2000-2200rpms engine develops 25HP & **#QDE45HP** uses 3.5 litres of diesel per hour

At this speed it is classed as a Superman diesel