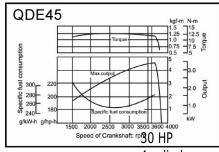

## **Diesel Engines**

| Model                 | QDE45                                          | QDE6ES     | QDE10ES    |
|-----------------------|------------------------------------------------|------------|------------|
| Engine type           | Single cylinder, vertical, 4-stroke air-cooled |            |            |
| Bore x Stroke         | 70x55mm                                        | 78x62mm    | 86x70mm    |
| Displacement          | 211cc                                          | 269cc      | 406cc      |
| Max power output      | 4.5HP                                          | 6HP        | 10HP       |
| Fuel tank cap.        | 2.5 litres                                     | 3.5 litres | 5.5 litres |
| Engine Speed          | 3000/3600rpm                                   |            |            |
| Spindle Size          | 19mm                                           | 25.4mm     | 25.4mm     |
| Dry Weight (electric) | 32kg                                           | 38kg       | 53kg       |

### Diesel Engine Performance Charts

4 cylinder

#QDE25HP

Large Diesel Engines
36 HP

3000 rpm length: 1.05m width: 62cm

Height: 74cm Power: 1.8L With radiator & hose

Weight: 245kg 4 cylinder

Now Available

**45hp Diesel Engine** At 2000-2200rpms engine develops 25HP & **#QDE45HP** uses 3.5 litres of diesel per hour