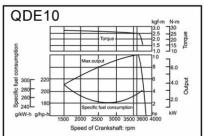

, 4-stroke air-cooled |            |            |
| Bore x Stroke         | 70x55mm                                        | 78x62mm    | 86x70mm    |
| Displacement          | 211cc                                          | 269cc      | 406cc      |
| Max power output      | 4.5HP                                          | 6HP        | 10HP       |
| Fuel tank cap.        | 2.5 litres                                     | 3.5 litres | 5.5 litres |
| Engine Speed          | 3000/3600rpm                                   |            |            |
| Spindle Size          | 19mm                                           | 25.4mm     | 25.4mm     |
| Dry Weight (electric) | 32kg                                           | 38kg       | 53kg       |

### Diesel Engine Performance Charts









4 cylinder

#### 27 HP 3000 rpm length: 91cm

width: 62cm

3 cylinder

Height: 74cm Power: 1.36L With radiator & hose Weight: 205kg

At 2300-2400rpms engine develops 15HP &

uses 3 litres of diesel per hour

At this speed it is classed as a Superman diesel

#QDE25HP

Large Diesel Engines
36 HP

3000 rpm length: 1.05m width: 62cm

Height: 74cm Power: 1.8L With radiator & hose

Weight: 245kg 4 cylinder



Now Available

**45hp Diesel Engine** At 2000-2200rpms engine develops 25HP & **#QDE45HP** uses 3.5 litres of diesel per hour

At this speed it is classed as a Superman diesel