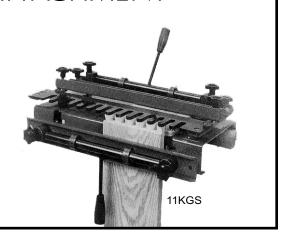

### DOVETAIL ATTACHMENT

#### **#DTAIL**

**INCLUDES TUNGSTEN DOVE TAIL CUTTER** with 1/2" ball bearing to follow cutters # Max width timber: 300mm Max thickness timber: 30mm

#RS1000