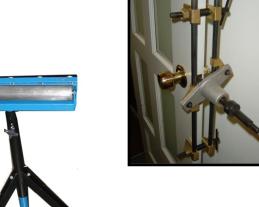

### **STAND - ROLLING** & SLIDING

- \* Specially designed roller ball-glide bracket allows work piece to move in any direction
- \* L 406mm x dia 50mm chrome-plated steel, ball-bearing mounted roller lets work piece roll smoothly
- \* Height adjusts from 710 1040mm
- \* Folds for easy storage
- \* Heavy duty, tubular steel frame with baked enamel finish
- \* Supports up to 45 kgs