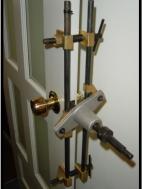

## LOCK MORTISER **ATTACHMENT**

**Comes with 3 Tunsten** mortising cutters: 16, 18, 20mm

Fits any portable electric drill with 12mm capacity of above

**#LOCKMORT** 