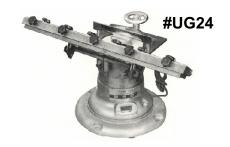

#### **#UG24**

Max knife lengths: 24"

Grinding wheel dimensions: Straight cup

wheel 5 7/8 x 1 1/2 x 1/2" Motor specifications: ½HP

Work table adjustments: 15° to 90°

Machine weight: 36kg