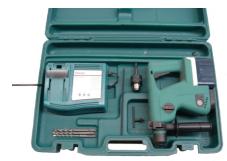

### 24 Volt Heavy Duty SDS Drill

**#PT4444** 

With 2 batteries Quick charge

PRICED TO CLEAR PLEASE ENQUIRE

Comes with SDS Arbor & Chuck: 8mm, 10mm, 12mm SDS bits included