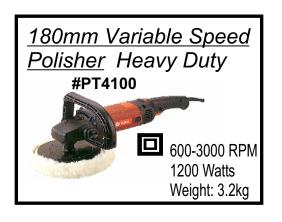

## Powertools & Accessories

Variable speed
1150Watts
3000-11500 rpm
Supplied with
16mm capacity
chuck which
converts
angle grinder
to angle drill