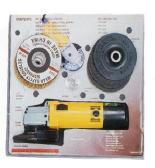

### Miller's Falls Angle Grinder Kit

#### **#PT4025**

500W; 115mm Includes: 1pc wire wheel brush 1pc backing pad 1pc cutting wheel 1pc grinding wheel 5pcs sanding wheels