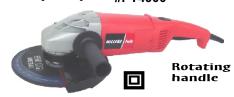

### 230mm Angle Grinder

6000 rpm 2350 Watts

Safety switch Heavy Duty

#PT4900

# 125mm Angle Grinder

### Miller's Falls Angle Grinder Kit