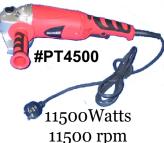

## Powertools & Accessories

Variable speed
1150Watts
3000-11500 rpm
Supplied with
16mm capacity
chuck which
converts
angle grinder
to angle drill