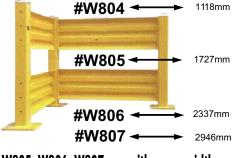

## WARNING

It is essential that fork extensions do not exceed length of forks on which they are installed by more than 50%

W808 & W809 used together, same height, W808 is corner, W809 is centre

W804, W805, W806, W807 are with same width, but different length.

They are 1118mm, 1727mm, 2337mm, 2946mm

Ideal for protecting expensive equipment from possible fork truck damage

#W145

915mm

| MODEL | DESCRIPTION        | OVERALL     | OVERALL     | MOUNTING        | PIPE DIA (MM) |
|-------|--------------------|-------------|-------------|-----------------|---------------|
|       |                    | HEIGHT (MM) | LENGTH (MM) | PLATE DIA. (MM) |               |
| W170  | High-profile guard | 1068        | 1220        | 205x205x10      | 115           |
| W178  | Low-profile guard  | 230         | 1220        | 205x205x10      | 115           |
| W145  | Safety bar         | 915         |             | 255x255x10      | 115           |