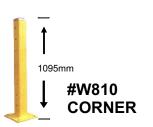

## WARNING

It is essential that fork extensions do not exceed length of forks on which they are installed by more than 50%

W808 & W809 used together, same height, W808 is corner, W809 is centre

W804, W805, W806, W807 are with same width, but different length.