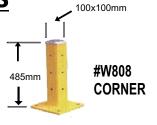

## WARNING

It is essential that fork extensions do not exceed length of forks on which they are installed by more than 50%

W808 & W809 used together, same height, W808 is corner, W809 is centre

W804, W805, W806, W807 are with same width, but different length.