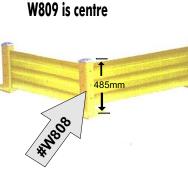

## WARNING

It is essential that fork extensions do not exceed length of forks on which they are installed by more than 50%

W808 & W809 used together, same height, W808 is corner, W809 is centre

W804, W805, W806, W807 are with same width, but different length.