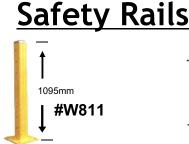

## WARNING

It is essential that fork extensions do not exceed length of forks on which they are installed by more than 50%

W808 & W809 used together, same height, W808 is corner, W809 is centre

W804, W805, W806, W807 are with same width, but different length.