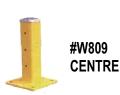

## WARNING

It is essential that fork extensions do not exceed length of forks on which they are installed by more than 50%

W808 & W809 used together, same height, W808 is corner, W809 is centre

W804, W805, W806, W807 are with same width, but different length.