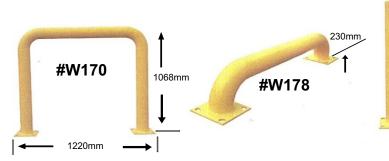

They are 1118mm, 1727mm, 2337mm, 2946mm

Ideal for protecting expensive equipment from possible fork truck damage

#W145

915mm

| MODEL | DESCRIPTION        | OVERALL     | OVERALL     | MOUNTING        | PIPE DIA (MM) |
|-------|--------------------|-------------|-------------|-----------------|---------------|
|       |                    | HEIGHT (MM) | LENGTH (MM) | PLATE DIA. (MM) |               |
| W170  | High-profile guard | 1068        | 1220        | 205x205x10      | 115           |
| W178  | Low-profile guard  | 230         | 1220        | 205x205x10      | 115           |
| W145  | Safety bar         | 915         |             | 255x255x10      | 115           |