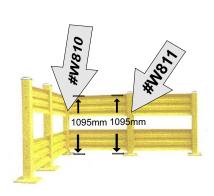

## WARNING

It is essential that fork extensions do not exceed length of forks on which they are installed by more than 50%

W808 & W809 used together, same height, W808 is corner, W809 is centre

W804, W805, W806, W807 are with same width, but different length.