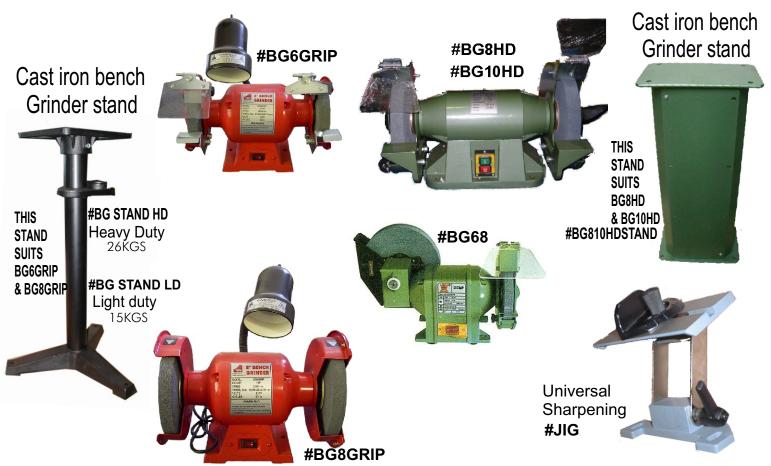

## Metal-Working Equipment

BG6GRIP 6" BENCH GRINDER, 3/4HP, 1" WHEELS WITH LIGHT

2950 rpm; Spindle Size: 12mm x 2mm pitch 13KGS

BG8GRIP 8" BENCH GRINDER, 1HP, 1" WHEELS WITH LIGHT

2950 rpm; Spindle Size: 12mm x 2mm pitch 18KGS

BG68 6" X 8" WET & DRY GRINDER KINZO

2950 rpm; Spindle Size: 12mm x 2mm pitch 12KG

BG8HD 8" HEAVY DUTY INDUSTRIAL BENCH GRINDER

8" dia wheels, 32mm thick with 32mm bore, 900 WATTS

2950 rpm; Spindle Size: 16mm x 2mm pitch

BG8HDST 8" HEAVY DUTY INDUSTRIAL BENCH GRINDER 45KGS

8" dia wheels, 32mm thick with 32mm bore With Stand

2950 rpm; Spindle Size: 16mm x 2mm pitch

BG10HD 10" HEAVY DUTY INDUSTRIAL BENCH GRINDER

10" dia wheels, 32mm thick with 32mm bore, 1100 WATTS

2950 rpm; Spindle Size: 16mm x 2mm pitch

BG10HDST 10" HEAVY DUTY INDUSTRIAL BENCH GRINDER 55KGS

10" dia wheels, 32mm thick with 32mm bore With Stand

2950 rpm; Spindle Size: 12mm x 2mm pitch

JIG UNIVERSAL, ANGLE, SHARPENING JIG, SUITS ALL BENCH GRINDERS