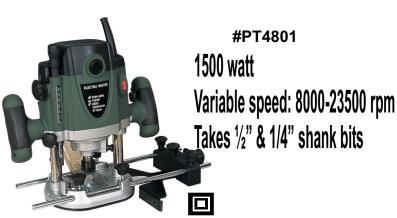

# **Heavy Duty Router**

**Jigsaw** 

Variable speed 500-3000 rpm 

■ 550 Watts

**PLEASE ENQUIRE Cutting Capacity:** 

Wood: 60mm Steel: 10mm

3 position pendulum action packaged BMC with blades

#PT4111