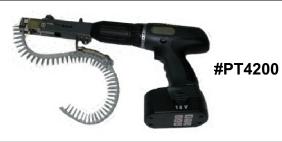

**#PTA144** 

Folded

**Millers Falls Cordless Dry Wall Screwdriver With Magazine** 