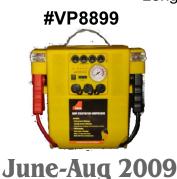

#### **#VP8920**

Heavy duty 12V portable jumpstart system, material: PP plastic Built-in 12V 17Ah sealed-lead-acid rechargeable battery, Heavy duty CU booster cable with ON/OFF safety switch, 60cm length 900A peak current, 400A starting current,

Built-in 260psi air compressor pressure gauge, on/off switch & 3pcs air nozzle adaptors

12V 3.6W working lights, one DC 12V output socket

12V 15A with automatic circuit overload protection, automatic cut off to prevent overcharging

Voltmetre show the battery level, one charging indicator LED light Included AC/DC charging adaptor & 12V DC power cord Length of wire: 0.6m, 400 crank amps

**#VP8930** 

Front **#VP8940** 

Heavy duty 12V portable jumpstart system, material: PP plastic Built-in 12V 38Ah sealed-lead-acid rechargeable battery, Heavy duty CU booster cable with ON/OFF safety switch, 120cm length 1500A peak current, 600A starting current,