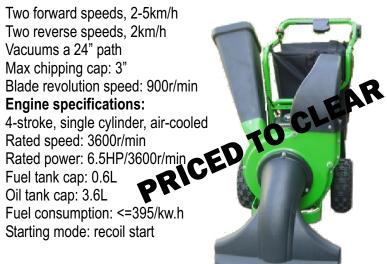

# Garden Shredder & Vacuum Cleaner

#### #FI650VSC

Two forward speeds, 2-5km/h Two reverse speeds, 2km/h Vacuums a 24" path

Max chipping cap: 3"

Blade revolution speed: 900r/min

Starting mode: recoil start