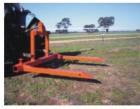

### Round Bale Stock Combo

Ideal for bale handling Capacities vary depending on your usage High tensile solid spikes

Easy penetration & withdrawal Main spear length 38"

500kgs capacity per spear

Cat I & II 3 point hitch Recommended for tractor 25HP above