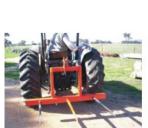

### Round Bale Stock Combo

Ideal for bale handling Capacities vary depending on your usage High tensile solid spikes

Easy penetration & withdrawal Main spear length 38"

500kgs capacity per spear

Cat I & II 3 point hitch Recommended for tractor 25HP above