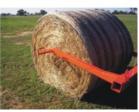

### Round Bale Stock Combo

Ideal for bale handling Capacities vary depending on your usage High tensile solid spikes

Easy penetration & withdrawal Main spear length 38"

500kgs capacity per spear

Cat I & II 3 point hitch Recommended for tractor 25HP above