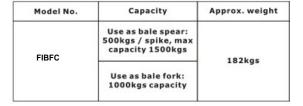

### Round Bale Stock Combo

Ideal for bale handling Capacities vary depending on your usage High tensile solid spikes

Easy penetration & withdrawal Main spear length 38"

500kgs capacity per spear

Cat I & II 3 point hitch Recommended for tractor 25HP above