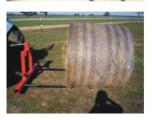

### Round Bale Stock Combo

Ideal for bale handling Capacities vary depending on your usage High tensile solid spikes

Easy penetration & withdrawal Main spear length 38"

500kgs capacity per spear

Cat I & II 3 point hitch Recommended for tractor 25HP above