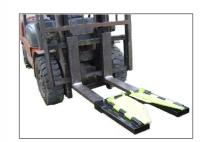

# **Heavy Duty Post & Tree Puller**

#### **#HPOTR**

Fits most solid forks Heavy duty construction Unique hinged blades Grips posts & small trees Fits forks up to 1.5" to 6" Works on wood & steel posts

Do not use more than 750lbs of pulling force

Rips out fence post 12" dia & small trees up to 5" dia