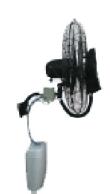

### #FANM650WALL

Type of mist fan: centrifugal force misting system & wall mounting fan design.

Fan dia: 650mm; best height of mounting: 2.0-2.5m Fan oscillation adjustable: 90 degrees automatically.

fan tilt adjustable: 30 degrees

Temp dop: 4-8 degrees C, Available area: 30-50 m3 Water tank cap: 16 L, continuance water tap supply

Freq: 50Hz, Volt: 240V **CE & ROHS Approval** 