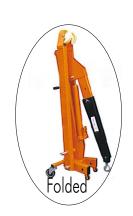

degrees C, Available area: 30-50 m3 Water tank cap: 16 L, continuance water tap supply

Freq: 50Hz, Volt: 240V **CE & ROHS Approval** 



# 1.25 Ton Foldable Engine Crane

#### #CR125

Light duty engine crane



### #CR2000HDA

- Unique technology of quick lifting by
- double action pump Larger capacity than normal shop cranes at 3 position
- 3 position

  \* Chrome plated lifting piston and pump piston

  \* Relief valve to prevent overload

  \* 360° swivel operating handle

  \* Forged heavy duty swivel hook

  \* 125% overload testing before delivery

- \*Lifting capacity (boom extended-closed): 500-2000kg
- \*Boom length (closed-extended): 960-1500mm
  \*Boom height (closed-extended): 350-1840mm
  \*Base size: 1700x1010mm
  \*Power unit (long ram jack): 8mm

- \*N.W./G.W.: 92/98kg