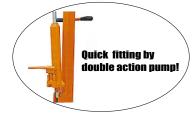

### #CR2000HDA

- Unique technology of quick lifting by
- double action pump Larger capacity than normal shop cranes at 3 position
- 3 position

  \* Chrome plated lifting piston and pump piston

  \* Relief valve to prevent overload