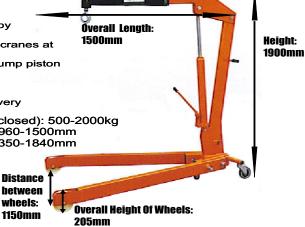

### #CR2000HDA

- Unique technology of quick lifting by
- double action pump Larger capacity than normal shop cranes at 3 position
- 3 position

  \* Chrome plated lifting piston and pump piston

  \* Relief valve to prevent overload

  \* 360° swivel operating handle

  \* Forged heavy duty swivel hook

  \* 125% overload testing before delivery

- \*Lifting capacity (boom extended-closed): 500-2000kg
- \*Boom length (closed-extended): 960-1500mm
  \*Boom height (closed-extended): 350-1840mm
  \*Base size: 1700x1010mm
  \*Power unit (long ram jack): 8mm