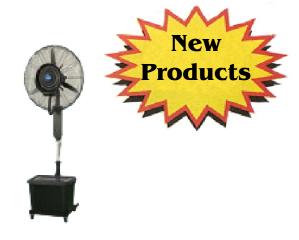

### #FANM650WC

Type of mist fan: centrifugal misting system & moveable fan design.

Fan dia: 650mm; fan height: Adjustable from 1.70-2m Fan oscillation adjustable: 90 degrees automatically,

fan tilt adjustable: 30 degrees

Temp dop: 4-8 degrees C, Available area: 30-50 m3 Water tank cap: 36 L, continuance water supply: 8hrs

Freq: 50Hz, Volt: 240V **CE & ROHS Approval** 