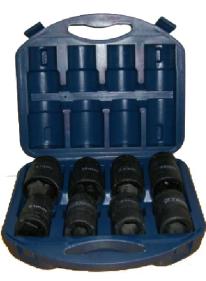

## #VP1121HD 68:1 reduction

Designed for heavy duty trucks Comes with 1" female sq drive - 3/4" female sq drive socket 33mm 1" sq drive

8 Piece Socket Sets Sizes are: 21mm, 22mm, 24mm 27mm, 32mm, 33mm, 38mm, 41mm

**#VP1111-IS** Industrial socket set **#VP1121HDS** Heavy Duty socket set

June-Aug 2009

PAGE 68 REFER TO PRICELIST - Part Nos. In Alphabetical order