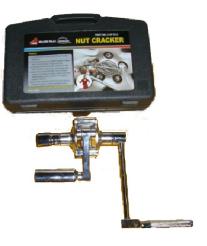

Procureit Australia Pty Ltd Ph +61 7 3314 2808 F +61 7 3314 2321 e sales@procureit.com.au

Used for the removal of nuts on heavy duty & light duty trucks & family cars

**#VP1012 16:1 reduction** Designed for family cars etc. ½" square drive Includes 3 different sockets: 17mm, 19mm, 21mm